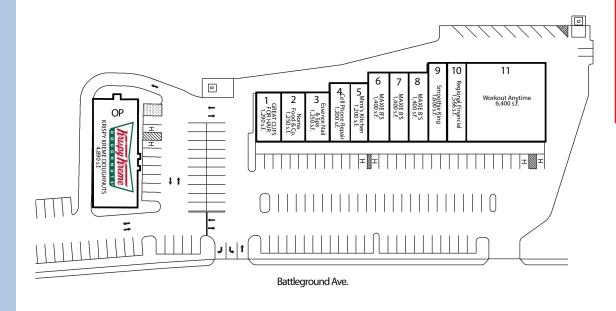

## GARDEN SQUARE

2401 Battleground Avenue, Greensboro, North Carolina

Tremendous Visibility and Frontage Along Battleground Avenue

Garden Square is a well known infill shopping center with historical high occupancy located along high traffic Battleground Avenue (US Highway 220). The 24,879 square foot shopping center features a diverse selection of nine retail and service based local and Franchise Tenants anchored by a drive thru Krispy Kreme, award winning bakery Maxie B's, and Workout Anytime. The traffic light entrance, 37,000 daily cars that pass in front of it, and tremendous frontage along Battleground Avenue make this center an ideal center for a host of businesses.

| Suite | Tenant               | Sq. Footage |
|-------|----------------------|-------------|
| OP    | Krispy Kreme         | 4,923       |
| 1     | Great Clips for Hair | 1,290       |
| 2     | Noma Food & Co.      | 1,250       |
| 3     | Essence Nail & Spa   | 1,250       |
| 4     | Cell Phone Repair    | 1,200       |
| 5     | Mimi's Kitchen       | 1,200       |
| 6/7/8 | Maxie B's            | 4,200       |
| 9     | Smoothie King        | 1,600       |
| 10    | Regional Finance     | 1,566       |
| 11    | Workout Anytime      | 6,400       |