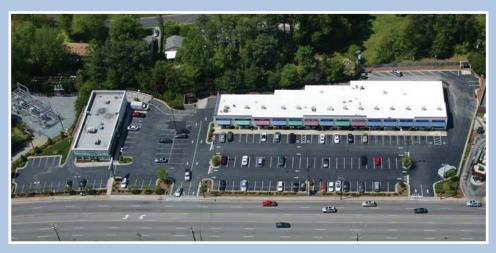

## GARDEN SQUARE

2401 Battleground Avenue, Greensboro, North Carolina

Tremendous Visibility and Frontage Along Battleground Avenue

Garden Square is a well known infill shopping center with historical high occupancy located along high traffic Battleground Avenue (US Highway 220). The 24,879 square foot shopping center features a diverse selection of nine retail and service based local and Franchise Tenants anchored by a drive thru Krispy Kreme, award winning bakery Maxie B's, and Workout Anytime. The traffic light entrance, 37,000 daily cars that pass in front of it, and tremendous frontage along Battleground Avenue make this center an ideal center for a host of businesses.