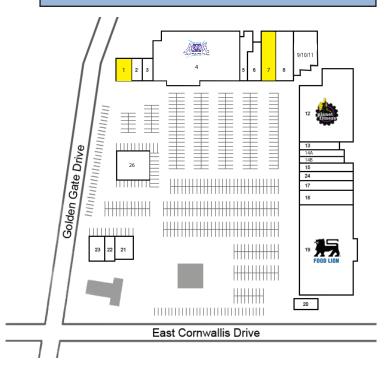

| Suite   | Tenant                      | Sq. Footage |
|---------|-----------------------------|-------------|
| 1       | AVAILABLE                   | 2,416       |
| 2       | VIP Nails                   | 1,670       |
| 3       | Rascal's Tavern             | 1,550       |
| 4       | Altitude Trampoline Park    | 30,248      |
| 5       | H&R Block                   | 1,600       |
| 6       | Vito's Restaurant           | 2,845       |
| 7       | AVAILABLE                   | 5,077       |
| 8       | Expressions Clothing Outlet | 7,500       |
| 9/10/11 | Drop-N-Play                 | 4,433       |
| 12      | Planet Fitness              | 24,038      |
| 13      | ZC Hawaiian BBQ             | 2,609       |
| 14A     | Boost Mobile                | 2,016       |
| 14B     | Reef Architects             | 2,016       |
| 15      | Greensboro Discount Tobacco | 2,600       |
| 17/18   | Carriage House Antiques     | 9,901       |
| 19      | Food Lion                   | 32,565      |
| 20      | Shrimply Delicious          | 1,929       |
| 21      | A Cleaner World             | 3,234       |
| 22      | Top of the Line Barbershop  | 1,400       |
| 23      | Golden Pizza & Subs         | 2,800       |
| 24      | North Carolina Division of  |             |
|         | Motor Vehicles              | 2,524       |
| 26      | Educational Playtime Too    | 6,400       |