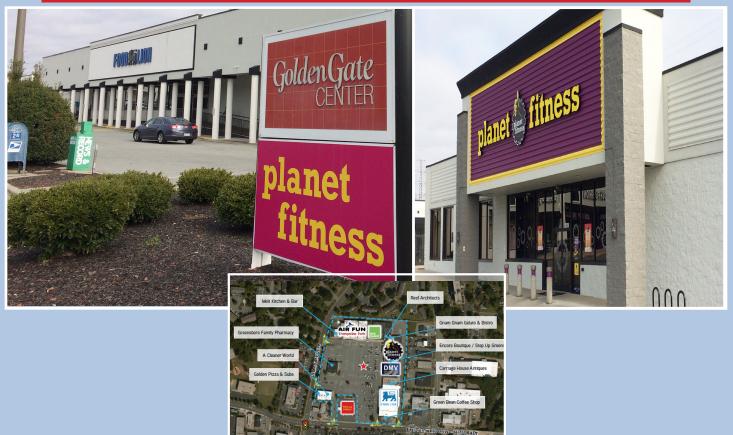

## **GOLDEN GATE**

2276 Golden Gate Drive, Greensboro, NC

## The Bedrin Organization purchases Golden Gate Shopping Center, which is their 7th center in the Triad.

Golden Gate Shopping Center is a 151,371 square foot retail shopping center spanning 11.5 acres. It is currently 95% leased and features a diverse mix of national, regional, and local tenants, while operating as a grocery anchored center for decades. Tenants include Food Lion, Planet Fitness, and H&R Block. It was renovated in 1987, 2001, and most recently in 2014. The center is easily accessible from East Cornwallis Drive, as well as Golden Gate Drive, and offers ample parking throughout.

## GOLDEN GATE

2276 Golden Gate Drive, Greensboro, NC

The Bedrin Organization purchases Golden Gate Shopping Center, which is their 7th center in the Triad.