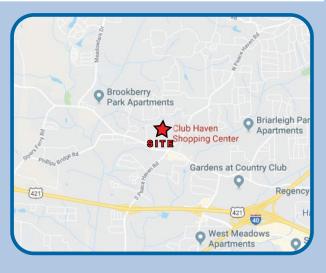

## 5049 Country Club Road, Winston-Salem, NC

An Ollie's-anchored center sitting off the corner of Country Club Road and Peace Haven Road, two of Winston-Salem's major thoroughfares that support a number of residential communities.

## **CLUB HAVEN**

5049 Country Club Road, Winston-Salem, NC

An Ollie's-anchored center sitting off the corner of Country Club Road and Peace Haven Road, two of Winston-Salem's major thoroughfares that support a number of residential communities.