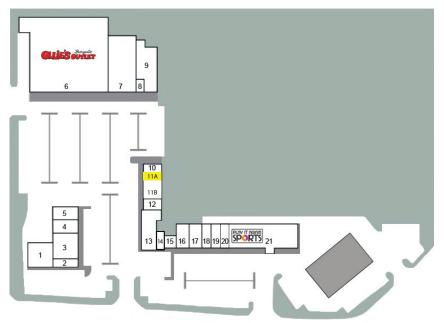

| Suite            | Tenant                    | Sq. Footage |
|------------------|---------------------------|-------------|
| 1                | Tru Taekwando             | 3,600       |
| 2                | A Cleaner World           | 1,200       |
| 2<br>3<br>4<br>5 | Burn Bootcamp             | 3,600       |
| 4                | China Wok                 | 1,645       |
| 5                | A Slice of Napoli         | 1,955       |
| 6                | Ollie's Bargain Outlet    | 32,960      |
| 7                | Dancers Edge              | 8,450       |
| 8/9              | Mitchell's Piano Gallery  | 5,322       |
| 10               | Edward Jones              | 1,232       |
| 11A              | Available                 | 1,840       |
| 11B              | Brasstown Craft Chocolate | 1,026       |
| 12               | 2Fierce Dancewear         | 968         |
| 13               | Champney                  | 1,821       |
| 14               | Marvin Garage Doors       | 1,302       |
| 15               | TJ's Deli Expansion       | 1,091       |
| 16               | TJ's Deli                 | 2,500       |
| 17               | TJ's Ice Cream            | 954         |
| 18               | C. Cravens & Co.          | 1,364       |
| 19               | Harmony Day Spa           | 1,300       |
| 20               | Camel City Clothing Co.   | 1,113       |
| 21               | Play It Again Sports      | 7,458       |