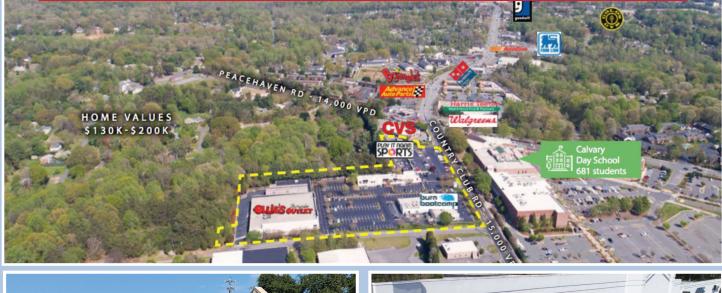

## 5049 Country Club Road, Winston-Salem, NC

An Ollie's-anchored center sitting off the corner of Country Club Road and Peace Haven Road, two of Winston-Salem's major thoroughfares that support a number of residential communities.

A well-crafted tenant lineup caters to both an affluent immediate consumer market, as well as appealing to the commuter traffic coming to central Winston-Salem from the western suburbs. The rent roll is comprised entirely of experiential, restaurant, and "treasure hunting" tenants. Calvary Baptist Church, among the largest churches in the city, while also having a K-12 student enrollment of 681, is just across the street.

## **CLUB HAVEN**

5049 Country Club Road, Winston-Salem, NC

An Ollie's-anchored center sitting off the corner of Country Club Road and Peace Haven Road, two of Winston-Salem's major thoroughfares that support a number of residential communities.