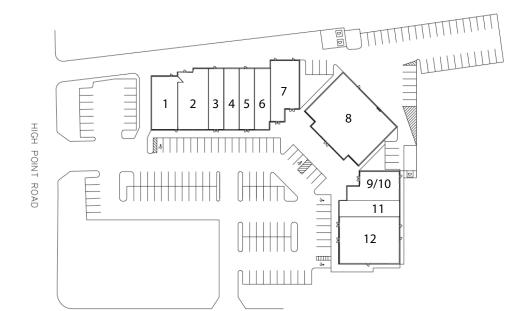

| Suite | Tenant                      | Sq. Footage |
|-------|-----------------------------|-------------|
| 1     | Sedgefield Florists & Gifts | 2,472       |
| 2     | Picante Trading Card Games  | 3,078       |
| 3     | Cat Care Hospital           | 1,600       |
| 4     | Smokin' Mac & Cheese        | 1,600       |
| 5     | Nouveau Salon               | 1,600       |
| 6     | Jerusalem Market            | 1,640       |
| 7     | The Studio                  | 2,729       |
| 8     | All Pets Considered         | 7,677       |
| 9/10  | Paper/Crafting Studio       | 2,399       |
| 11    | Equilibrium Chiropractic    | 1,600       |
| 12    | Box Seat Restaurant         | 4,880       |