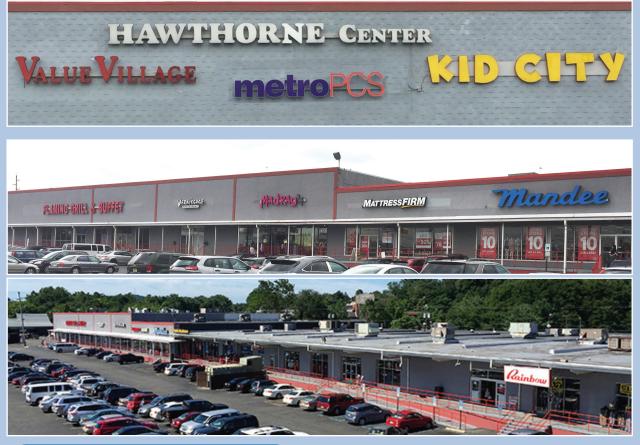

## HAWTHORNE CENTER

111 Wagaraw Road, Hawthorne, New Jersey

Join an array of retailers including Dollar Tree, Kid City, Mandee, Rainbow Shops, and Value Village, surrounded by 500K people within 5 miles.

Hawthorne Center is an extremely successful, infill retail center featuring high volume national tenants. The center is surrounded by 500,000 people within 5 miles and pulls from a very diverse demographic group catering to both value oriented customers and the upper middle class. The center is conveniently located near Rt. 208 and Rt. 20, but also has quick access to a myriad of back roads allowing customers to avoid busy highways if they so desire. The center is located on a major Passaic County road and has the benefit of 7-day per week shopping, which is not allowed in neighboring Bergen County.