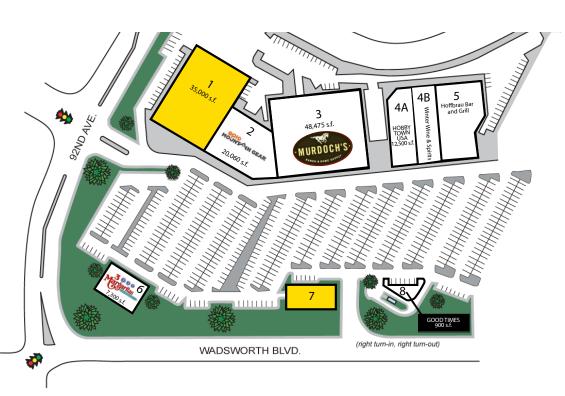

| Suite | Tenant                 | Sq. Footage |
|-------|------------------------|-------------|
| 1     | AVAILABLE              | 35,000      |
| 2     | Epic Mountain Gear     | 20,392      |
| 3     | Murdoch's              | 48,475      |
| 4A    | Hobby Town USA         | 12,500      |
| 4B    | Winter Wine & Spirits  | 12,500      |
| 5     | Hoffbrau Bar and Grill | 15,000      |
| 6     | 3 Margaritas           | 7,300       |
| 7     | AVAILABLE              | 5,500       |
| 8     | Good Times             | 900         |