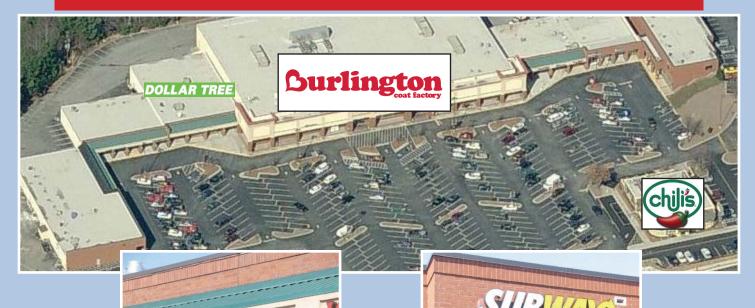

## KILLIAN HILL CENTER

4051 Highway 78, Lilburn, Georgia

**Burlington Coat Factory Anchored Center** 

Killian Hill Center is a first class center located at the traffic light corner of Highway 78 and Killian Hill Road in Lilburn, GA with over 60,000 cars passing by it per day. The 112,990 square foot center features great visibility and a new, safe left turn entrance. The Burlington Coat Factory store anchors the center and a host of national and franchised based retailers complement it. The center is surrounded by strong density and above average household incomes.