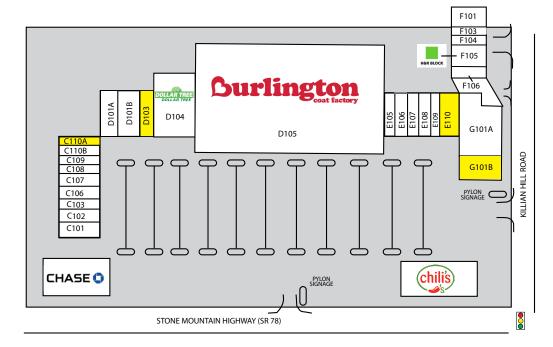

## DEMOGRAPHICSPOPULATION1 mile3 miles5 miles2018 Estimated7,16062,709153,3952023 Projected7,64567,140163,299INCOME2018 Estimated\$78,740\$99,160\$105,9002023 Projected\$89,078\$113,692\$122,171

| Ì | Suite           | Tenant                                           | Sq. Footage    |
|---|-----------------|--------------------------------------------------|----------------|
|   | C101            | Moe's Southwest Grill                            | 2,250          |
|   | C102            | Desire Body Sculpting                            | 1,125          |
|   | <b>Q</b>        | and Wellness Spa                                 |                |
|   | C103            | AVAILABLE                                        | 2,250          |
|   | C106            | Kumon Center                                     | 1,125          |
|   | C107            | Queen Nail                                       | 1,125          |
|   | C108            | El'Gant Alterations                              | 1,125          |
|   | C109            | Creative Cuts & Styles                           | 1,125          |
|   | C110A           | AVAILABLE                                        | 2,250          |
|   | C110B           | Smoke City                                       | 1,125          |
|   | D101A           | Namaste Pharmacy                                 | 2,250          |
|   | D101B           | I Love Wings                                     | 3,000          |
|   | D103            | AVAILABLE                                        | 1,500          |
|   | D104            | Dollar Tree                                      | 9,720          |
|   | D105            | Burlington Coat Factory                          | 54,340         |
|   | E105            | Jossy's Place                                    | 1,500          |
|   | E106            | Reenboog Natural Hair Care<br>Powertrain Fitness |                |
|   | E107<br>E108    |                                                  | 1,500          |
|   |                 | Morgan Hot Pot                                   | 1,500          |
|   | E109<br>E110    | Unique Face Options<br>AVAILABLE                 | 1,125          |
|   | F101            | Dentist                                          | 3,350          |
|   | F101<br>F103    | Wyld Roots Yoga                                  | 1,300          |
|   | F103            | Chiropractor                                     | 1,024          |
|   | F104<br>F105    | H&R Block                                        | 1,000<br>1,780 |
|   | F105            | Subway                                           | 1,370          |
|   | G101A           | •                                                | 5,683          |
|   | G10111<br>G101B | AVAILABLE                                        | 2,548          |
|   | OP              | Chase                                            | 3,500          |
|   | 01              | Citabo                                           | 5,500          |