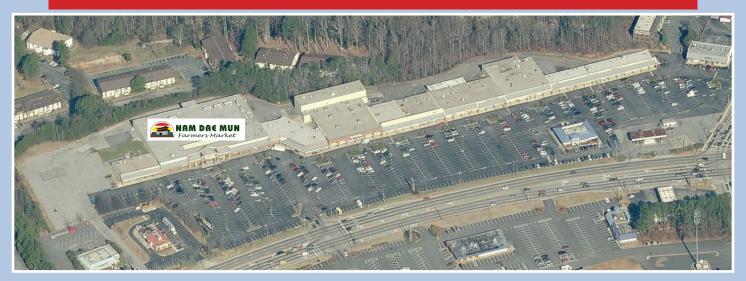

## MEMORIAL BEND

5152 Memorial Drive, Stone Mountain, Georgia

Join High Volume Grocery Anchor, Ross and many National Tenants

Memorial Bend is the dominant grocery and value oriented anchored shopping center within the 5 mile trade area. The 177,292 square foot center has excellent traffic light access and exposure along Memorial Drive (State Route 10) with daily traffic counts of approximately 40,000 cars. The center's surrounding area contains well established neighborhoods catering to middle income homeowners. The center boasts a fantastic co-tenancy mix that in addition to the Nam Dae Mun Farmers Market and Ross anchors, includes national soft good tenants, national food, national discounters, service tenants and two tenants (Cato and Rainbow) have two stores at the center.