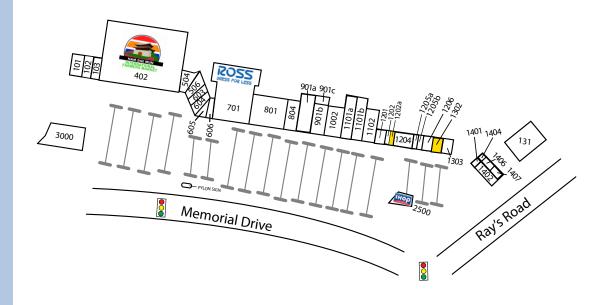

| Suite       | Tenant                      | Sq. Footage  |
|-------------|-----------------------------|--------------|
| 101         | U.S. Post Office            | 4,200        |
| 102         | Atlanta Pro Winds           | 1,750        |
| 103         | Glamour Threading           | 1,050        |
| 402         | Nam Dae Mun Farmers Market  | 56,146       |
| 504         | Rainbow Kids                | 5,000        |
| 506         | Subway                      | 1,400        |
| 603         | CC Salon                    | 1,400        |
| 604         | Covington Credit            | 1,274        |
| 605         | GNC                         | 1,186        |
| 606         | Cell Outlet                 | 1,198        |
| 701         | ROSS                        | 27,300       |
| 801         | It's Fashion Metro          | 11,500       |
| 804         | Downtown Locker Room        | 4,500        |
| 901a        | D4C Dental                  | 5,648        |
| 901b        | Shoe Show                   | 5,500        |
| 901c        | Storage                     | 962          |
| 1002        | Rainbow Shops               | 7,000        |
| 1101a       | Centerwall                  | 7,500        |
| 1101b       | C & C Beauty Supply         | 5,850        |
| 1102        | Foot Locker                 | 4,006        |
| 1201        | Sharks Electronics          | 1,250        |
| 1202        | ATL Beauty and Barber Salon | 1,000        |
| 1202a       | AVAILABLE                   | 1,000        |
| 1204        | Canvas Creations            | 1,000        |
| 1205a       | Best China                  | 1,040        |
| 1205b       | Atlanta's Best Wings        | 1,248        |
| 1206        | JN Money                    | 900          |
| 1302        | AVAILABLE                   | 4,700        |
| 1303        | Laundromat                  | 1,500        |
| 1401        | Culture Goods Store         | 931          |
| 1402        | H&R Block                   | 3,800        |
| 1404        | Church                      | 933          |
| 1406        | Church                      | 2,256        |
| 1407        | Church                      | 1,364<br>G/L |
| 131<br>2500 | Sali Auto<br>IHOP           | G/L<br>G/L   |
|             | 11101                       | G/L<br>G/L   |
| 3000        | Touchdown Wings             | G/L          |