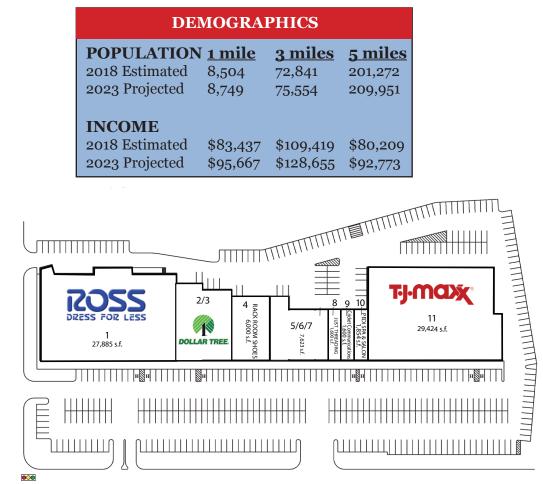

#### T.J. Maxx and Ross Anchored Shopping Center

| Suite | Tenant                 | Sq. Footage |
|-------|------------------------|-------------|
| 1     | Ross Dress For Less    | 27,885      |
| 2/3   | Dollar Tree            | 9,870       |
| 4     | Rack Room Shoes        | 6,000       |
| 5/6/7 | Freedom House          | 7,623       |
| 8     | Just Threading         | 1,600       |
| 9     | Cricket Communications | 1,600       |
| 10    | Pedi Spa & Salon       | 1,854       |
| 11    | T.J. Maxx              | 29,424      |