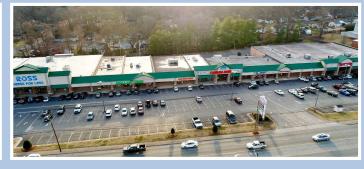

### T.J. Maxx and Ross Anchored Shopping Center

Northwest Centre is a first class shopping center with historical high occupancy located along high traffic Battleground Avenue (US Highway 220). The 85,856 square foot center features rare dual anchors of T.J. Maxx and Ross stores. A diverse selection of value based National and local retail tenants make up the balance of the center. The traffic light corner, tremendous visibility, frontage along Battleground Avenue, and the 37,000 daily cars that pass make it one of the premier shopping centers in the submarket.