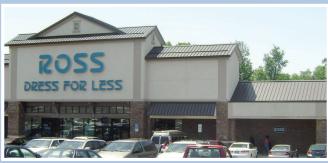

#### T.J. Maxx and Ross Anchored Shopping Center

| Suite | Tenant                 | Sq. Footage |
|-------|------------------------|-------------|
| 1     | Ross Dress For Less    | 27,885      |
| 2/3   | Dollar Tree            | 9,870       |
| 4     | Rack Room Shoes        | 6,000       |
| 5/6/7 | Freedom House          | 7,623       |
| 8     | Just Threading         | 1,600       |
| 9     | Cricket Communications | 1,600       |
| 10    | Pedi Spa & Salon       | 1,854       |
| 11    | T.J. Maxx              | 29,424      |