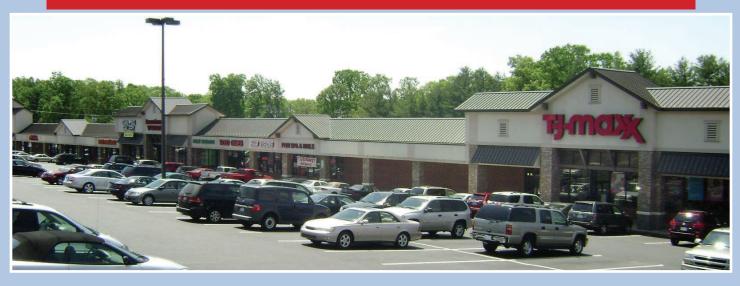

### T.J. Maxx and Ross Anchored Shopping Center

Northwest Centre is a first class shopping center with historical high occupancy located along high traffic Battleground Avenue (US Highway 220). The 85,856 square foot center features rare dual anchors of T.J. Maxx and Ross stores. A diverse selection of value based National and local retail tenants make up the balance of the center. The traffic light corner, tremendous visibility, frontage along Battleground Avenue, and the 37,000 daily cars that pass make it one of the premier shopping centers in the submarket.