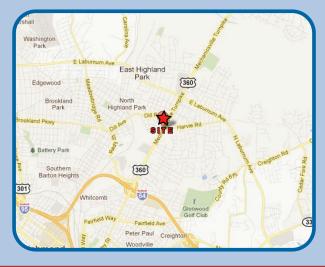

## OAK HILL PLAZA

3101 Mechanicsville Turnpike, Richmond, Virginia

**Food Lion Anchored Shopping Center** 

Oak Hill Plaza is the dominant grocery and value oriented anchored shopping center within the 3 mile trade area. The 111,680 square foot center has excellent access and exposure along Mechanicsville Turnpike with daily traffic counts of approximately 30,000 cars. The center's surrounding area contains well established neighborhoods catering to middle income homeowners. The center boasts a diverse mix of tenants that in addition to the Food Lion anchor, includes national soft good tenants, national food, service tenants and a balanced assortment of local tenants serving the community.