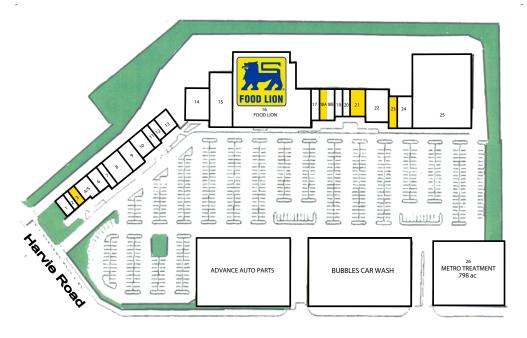

| Su     | ite Tena | nt                | Sq. Footage |
|--------|----------|-------------------|-------------|
| 1      | Subw     | /ay               | 1,250       |
| 2      | LA N     | ails              | 750         |
| 2 3    | AVAI     | LABLE             | 1,000       |
| 4/     | 5 Drip   | Dealer            | 3,600       |
| 6      | DTLI     | R                 | 5,600       |
| 7<br>8 | H&R      | Block             | 1,400       |
|        | Pizza    |                   | 1,400       |
| 9      |          | Laundry           | 2,400       |
| 10     |          | an Gourmet        | 1,200       |
| 11     |          | Tobacco           | 1,000       |
| 12     |          | Tel Wireless      | 1,000       |
| 13     |          | ha's Beauty       | 1,000       |
| 14     |          | ly's Rentals      | 4,800       |
| 15     | Shoe     |                   | 6,720       |
| 16     |          | Lion              | 35,560      |
| 17     |          | e Matters         | 1,600       |
| 18.    |          | LABLE             | 1,640       |
| 18     |          | rica's Best Wings |             |
| 19     |          | -A-Chef           | 1,400       |
| 20     |          | Pet Spa           | 1,050       |
| 21     |          | LABLE             | 3,150       |
| 22     |          | nia ABC           | 4,800       |
| 23     |          | LABLE             | 1,600       |
| 24     |          | 's Uniforms       | 3,200       |
| 25     |          | ty_Supply         | 23,000      |
| 26     | Metr     | o Treatment       | .798 Acre   |
|        |          |                   |             |