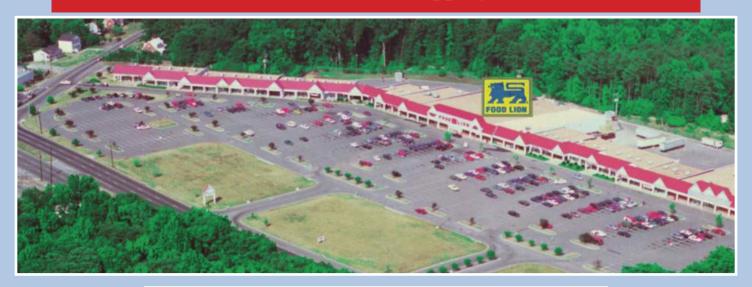

## OAK HILL PLAZA

3101 Mechanicsville Turnpike, Richmond, Virginia

**Food Lion Anchored Shopping Center** 

Oak Hill Plaza is the dominant grocery and value oriented anchored shopping center within the 3 mile trade area. The 111,680 square foot center has excellent access and exposure along Mechanicsville Turnpike with daily traffic counts of approximately 30,000 cars. The center's surrounding area contains well established neighborhoods catering to middle income homeowners. The center boasts a diverse mix of tenants that in addition to the Food Lion anchor, includes national soft good tenants, national food, service tenants and a balanced assortment of local tenants serving the community.