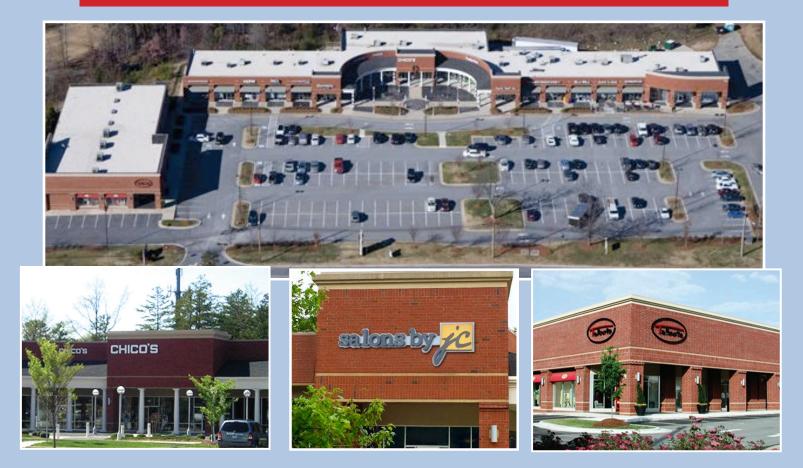

## High-End Retail Shopping Center with Curb Appeal

Oak Hollow Village is a unique young development providing an upscale mix of retail apparel, highend services, and great tasting eateries. The nearly 38,000 square foot center is finished with gorgeous Georgian brick and features convenient amenities such as pull up parking, outdoor seating, and a safe traffic light entrance. Located less than 1/2 mile from Interstate 74, with almost 600 feet of frontage on Eastchester Road, your business won't be missed at Oak Hollow Village.