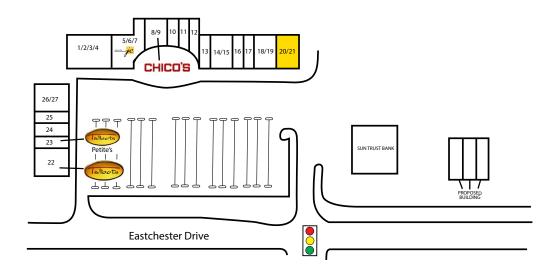

| Suite   | Tenant                   | Sq. Footage |
|---------|--------------------------|-------------|
| 1/2/3/4 | Play It Again Sam        | 4,969       |
| 5/6/7   | Salons by JC             | 4,756       |
| 8/9     | Chico's                  | 2,508       |
| 10/11   | Shinko Grill             | 2,500       |
| 12      | Pure Barre               | 1,529       |
| 13      | Some Beach Tanning & Spa | 1,296       |
| 14/15   | The Honey Baked Ham Co.  | 2,454       |
| 16      | Empire Nails             | 1,227       |
| 17      | Planet Smoothie          | 1,227       |
| 18/19   | Barberito's              | 2,094       |
| 20/21   | AVAILABLE                | 2,808       |
| 22      | Talbots                  | 4,550       |
| 23      | Talbots Petite's         | 2,100       |
| 24      | Wade Jurney Homes        | 700         |
| 25      | Wade Jurney Homes        | 1,400       |
| 26/27   | SalonCentric             | 2,800       |