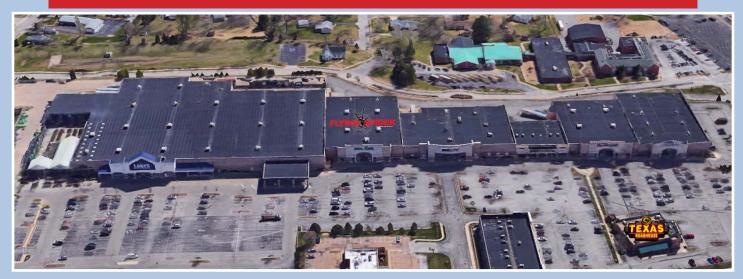

## OLDE TOWNE PLAZA

14810 Manchester Road, Ballwin, Missouri

**Lowe's Anchored Trophy Power Center at Two Signalized Intersections** 

Olde Towne Plaza is an institutionally managed, core asset and would be the trophy of any investor's portfolio. The 288,074 square foot property enjoys excellent traffic light access and visibility along Manchester road (Rt. 100) and sits directly across from Ballwin's city hall offices, only 20 mins outside of St. Louis, MO. Over 88% of the center's GLA is secured by national and credit worthy tenants with almost half of the GLA being secured until 2021 by Lowe's Home Improvement. Recent lease extensions from Marshalls, Starbucks, Fedex Office prove the long term strength of this busy center.

## OLDE TOWNE PLAZA

14810 Manchester Road, Ballwin, Missouri

**Lowe's Anchored Trophy Power Center at Two Signalized Intersections** 

| Suite | Tenant                   | Sq. Footage |
|-------|--------------------------|-------------|
| 1     | Lowe's Home Improvement  | t 135,197   |
| 2     | Sky Zone                 | 31,000      |
| 4     | Painted Tree Marketplace | 33,500      |
| 5     | Crave Beauty Academy     | 10,420      |
| 6A    | FOSS Swim School         | 10,000      |
| 6B    | Kids Empire              | 15,000      |
| 7     | Planet Fitness           | 30,000      |
| 8A    | FedEx Office             | 3,825       |
| 8B    | Sport Clips              | 1,700       |
| 8C    | Check Into Cash          | 1,700       |
| 8D    | Clarkson Eyecare         | 2,200       |
| 8E    | AVAILABLE                | 1,200       |
| 8F    | McAlister's Deli         | 3,770       |
| 9     | Starbucks                | 1,500       |
| 10    | Texas Roadhouse          | 7,062       |