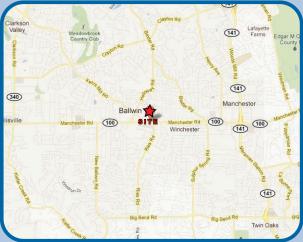

## OLDE TOWNE PLAZA

14810 Manchester Road, Ballwin, Missouri

**Lowe's Anchored Trophy Power Center at Two Signalized Intersections** 

Olde Towne Plaza is an institutionally managed, core asset and would be the trophy of any investor's portfolio. The 288,074 square foot property enjoys excellent traffic light access and visibility along Manchester road (Rt. 100) and sits directly across from Ballwin's city hall offices, only 20 mins outside of St. Louis, MO. Over 88% of the center's GLA is secured by national and credit worthy tenants with almost half of the GLA being secured until 2021 by Lowe's Home Improvement. Recent lease extensions from Marshalls, Starbucks, Fedex Office prove the long term strength of this busy center.