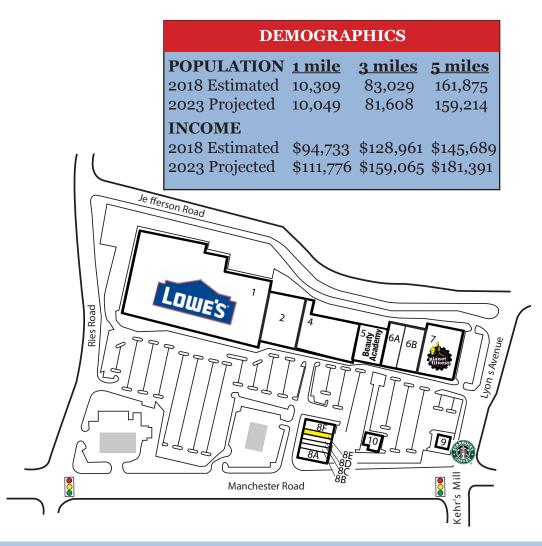

## OLDE TOWNE PLAZA

14810 Manchester Road, Ballwin, Missouri

**Lowe's Anchored Trophy Power Center at Two Signalized Intersections** 

| Suite | Tenant                   | Sq. Footage |
|-------|--------------------------|-------------|
| 1     | Lowe's Home Improvement  | t 135,197   |
| 2     | Sky Zone                 | 31,000      |
| 4     | Painted Tree Marketplace | 33,500      |
| 5     | Crave Beauty Academy     | 10,420      |
| 6A    | FOSS Swim School         | 10,000      |
| 6B    | Kids Empire              | 15,000      |
| 7     | Planet Fitness           | 30,000      |
| 8A    | FedEx Office             | 3,825       |
| 8B    | Sport Clips              | 1,700       |
| 8C    | Check Into Cash          | 1,700       |
| 8D    | Clarkson Eyecare         | 2,200       |
| 8E    | AVAILABLE                | 1,200       |
| 8F    | McAlister's Deli         | 3,770       |
| 9     | Starbucks                | 1,500       |
| 10    | Texas Roadhouse          | 7,062       |